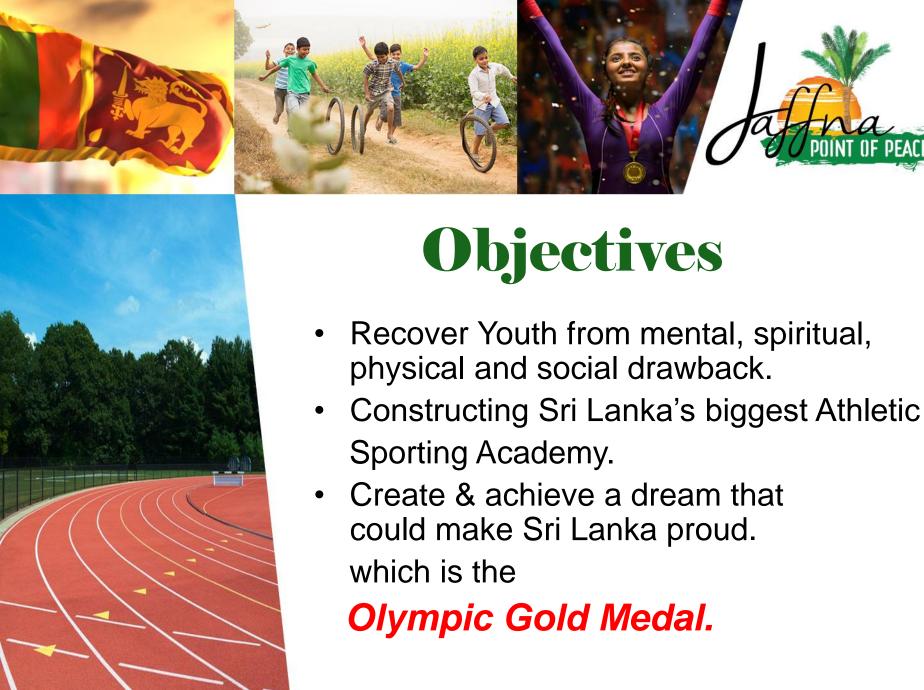

## **Objectives**

- Motivate youth of Northern province to be an example to the rest of the country.
- Tell the world that Jaffna is the 'Point of Peace' not only to SriLanka but to the world.
- The above statement will automatically change the attitudes and behavior of the majority of people from violence and hate towards peace and unity.
- Connect Northern Province youth with the rest of the country via a common goal.