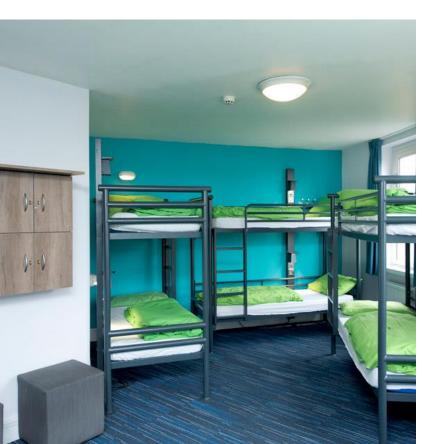

#### **Facilities**

- Accommodation for 200 pax (50:50 Male and Female, Separate lockers, showers and changing room facilities.
- Internet Hub
- Cafeteria X 3 small ones for mainly nutritional Food
- Sanitary Facilities
- First Aid & Ambulance Unit
- Physiotherapy
  - Counselling unit This would be very appropriate to the project and the youth. Facility will include counselling on. Epigenetic, Immune System, Neurological, Hormone Changes are what every adolescent goes through during Trauma.